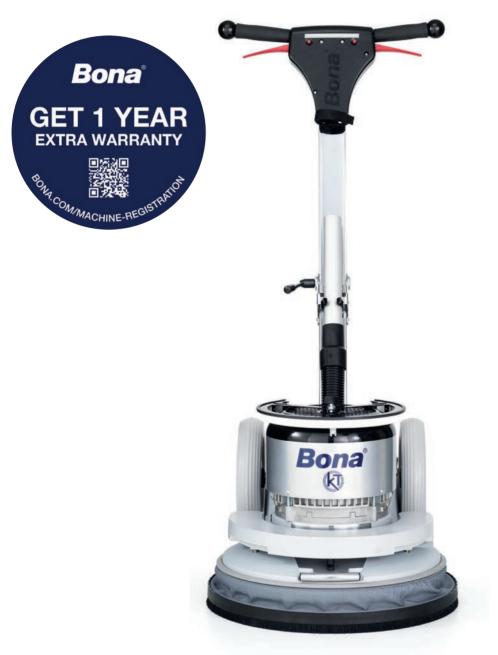

#### Sanding Machines

| Introduction to Bona Sanding Machines | 64 |
|---------------------------------------|----|
| Bona Belt and Expansion Sanders       | 65 |
| Bona Sanders                          | 66 |
| Bona FlexiSand System                 | 67 |
| Introduction to Bona Brush Technology | 71 |
| Other Machines & Accessories          | 73 |
| Bona Vacuum Systems                   | 74 |
| Bona Dust Bags                        | 75 |
| Bona Resilient System                 | 78 |
|                                       |    |