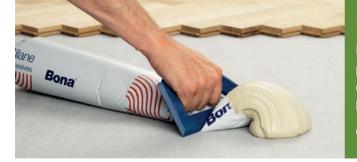

#### **Reactive Silane-based Adhesives**

|                                                      |                                                                                                                                                              | Article Number                                                                                                                                                                                                                                                         | Pack Size                                                                                                                                            | Packs/Box       |  |  |  |
|------------------------------------------------------|--------------------------------------------------------------------------------------------------------------------------------------------------------------|------------------------------------------------------------------------------------------------------------------------------------------------------------------------------------------------------------------------------------------------------------------------|------------------------------------------------------------------------------------------------------------------------------------------------------|-----------------|--|--|--|
|                                                      | Bona R848                                                                                                                                                    |                                                                                                                                                                                                                                                                        |                                                                                                                                                      |                 |  |  |  |
| Bona<br>R848                                         | smaller sized and                                                                                                                                            | Elastic adhesive for wood floors. A good value alternative for installing engineered flooring and<br>smaller sized and dimensionally stable solid flooring. Relieves tension on subfloor. High initial<br>bonding strength, reducing the potential for "hollow spots". |                                                                                                                                                      |                 |  |  |  |
| 15.62                                                | Key Benefits:                                                                                                                                                |                                                                                                                                                                                                                                                                        | Technical Data:                                                                                                                                      |                 |  |  |  |
| Box<br>Box<br>Box<br>Box<br>Box<br>Box<br>Box<br>Box | <ul> <li>Easy to spread</li> <li>Requires no print</li> <li>Free from water no wood swellint</li> <li>Allows load aftet</li> <li>Suitable for und</li> </ul> | mer<br>and solvents, causes<br>Ig<br>Ir 24 hrs                                                                                                                                                                                                                         | Base: 1-comp silane m<br>Density: 1.6 g/cm <sup>3</sup><br>Colour: Beige<br>Application: Notched t<br>Open time: Approx. 30<br>Coverage: 850-1250 g. | trowel<br>) min |  |  |  |
|                                                      |                                                                                                                                                              | BR84802800M1BO                                                                                                                                                                                                                                                         | 15 kg                                                                                                                                                | 1               |  |  |  |

#### Bona R848T

Elastic adhesive for wood floors. A good value alternative for installing engineered flooring and smaller sized and dimensionally stable solid flooring. Relieves tension on subfloor. High initial bonding strength, reducing the potential for "hollow spots". Bona R848T is a thicker adhesive than Bona R848 and is ideal for gun application.