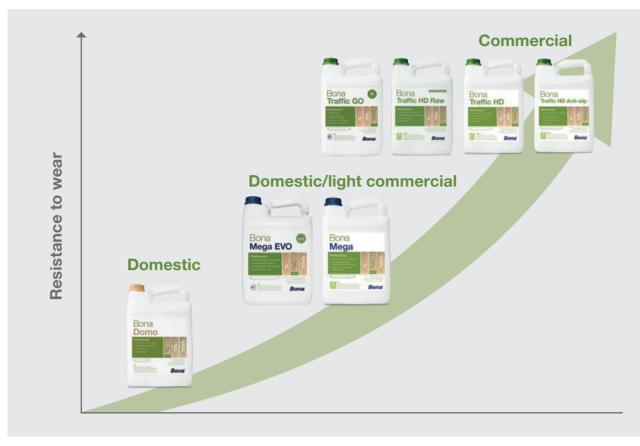

L | 3 |
|------------|-------------|-----|---|
| Matt       | WT400613012 | 1 L | 6 |
| Matt       | WT400620001 | 5 L | 3 |
| Extra Matt | WT400920001 | 5 L | 3 |
| Ultra Matt | WT400813012 | 1 L | 6 |
| Ultra Matt | WT400820001 | 5 L | 3 |



#### Bona Retarder

An additive which improves the levelling and prolongs the open time of Bona waterborne primers and finishes. It is designed to be used when the humidity on site is low and/or the temperature of the room is higher than normal. Its use also reduces the risk of the finish drying too quickly and leaving roller marks in the dried coat.

| Born | 1           | 1      | 1  |  |
|------|-------------|--------|----|--|
|      | WX100006001 | 200 ml | 12 |  |
|      |             |        |    |  |



### Bona lacquers - durability scale



### Bona finishes - reflective values

| Product                                                                    | Sheen given as reflective values at 60° |
|----------------------------------------------------------------------------|-----------------------------------------|
| Mega – gloss                                                               | 90%                                     |
| Mega – silkmatt                                                            | 45-50%                                  |
| Mega EVO – silkmatt, Domo – silkmatt, Traffic HD – silkmatt                | 40%                                     |
| Mega – matt, Traffic GO – matt, Traffic HD – matt, Hard Wax Oil – silkmatt | 20-25%                                  |
| Mega EVO – matt, Traffic HD ant