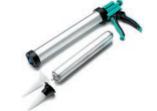

# Coverage as moisture barrier: 2000-2200

FC

Applicator gun for 1K sausages

For the application of Bona R848T and Quantum 1kg adhesives

BRTIT02800M1BO

| T T T T T T T T T T T T T T T T T T T      | 71102012000                    |                   |                     |
|--------------------------------------------|--------------------------------|-------------------|---------------------|
| Bona OptiSprea                             | d UX                           |                   |                     |
| Battery-powered adh<br>adhesives sausages. | nesive applicator for fast and | d ergonomic appli | cation of Bona 9 kg |
|                                            |                                |                   |                     |