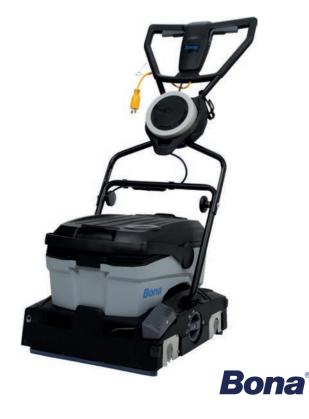

fe and sound without replacing it? Yes, with the innovative Bona Resilient Solution, there is a complete, long lasting, effective system to restore, renew and upgrade resilient floors. The process could be repeated over and over again throughout the floor's lifetime.

Hallways, entryways and gym floors are just a few of the many areas under the watchful eye of facilities teams. In addition to keeping these areas safe, they want to offer an inviting and attractive welcome. From vinyl, PVC, linoleum to rubber, Bona's unique, safe, and sustainable recoating treatment provides the perfect surface in a matter of hours. Even striking makeovers and colour changes can be achieved easily, with outstanding results.

#### WE CALL IT BONA RESILIENT SOLUTIONS, YOU COULD CALL IT A **BRAND-NEW FLOOR.**



After

Coatings

Floor Care

Sanding Machines

### **BONA RESILIENT SOLUTION - RENEWING WORN FLOORS**

An innovative and highly effective solution that transforms and extends the life of resilient floors. This high-quality, sustainable solution allows you to not just maintain a floor's freshness, but also to totally transform its look, without replacing it. Even in heavy traffic areas, surfaces are sealed for extra durability and long-term



#### TIME AND MONEY SAVINGS

Replacing a floor involves ripping up the old floor, sanding and leveling the subfloor, plus installation of a new floor, which all together is very time consuming. The Bona Resilient Solution can be performed in as little as a few hours which means no need to close the commercial space resulting in convenience and bette