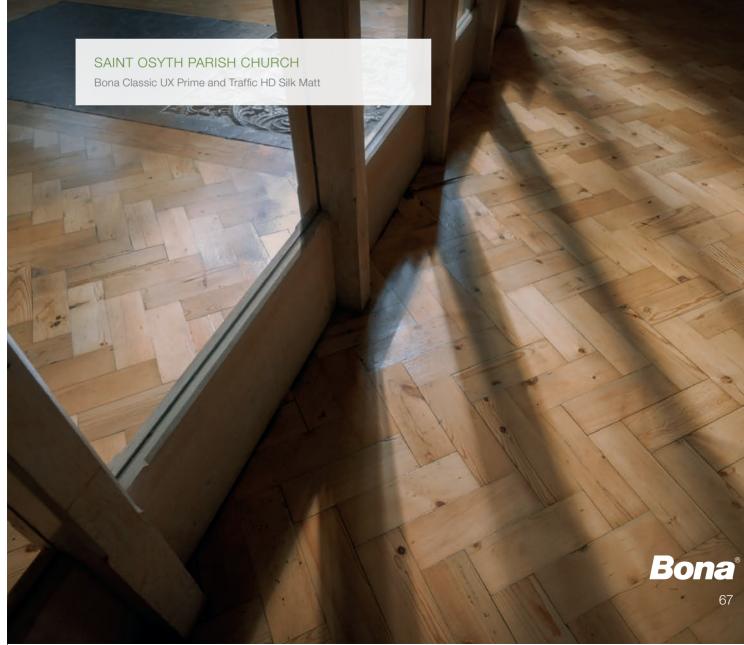

| ty<br>convenient handling<br>he Bona DCS for<br>ng                                           | Single disc: 407 mm<br>Power drive disc: 150<br>Total weight: 50 kg<br>Abrasive disc speed |                       |  |
| ElexiSand 1.9         | 407 mm                                                                                                                                                                                                                                                 | AMO310003                                                                                    | 1.9 kW                                                                                     | 230 V / 50 Hz         |  |





| Bona FlexiSand Accessories              | Туре  | Article number | Power | Volt / Hertz |
|-----------------------------------------|-------|----------------|-------|--------------|
| Magnetic weight – available to retrofit | 11 kg | ASK3199940015  |       |              |
| 360 LED light – available to retrofit   |       | ASK3199944000  |       |              |
| Multimeter                              |       |                |       |              |
| Kickstand – available to retrofit       |       | ASK3199940061  |       |              |



Magnetic weight Magnetic weight for simpler handling



LED Light 360° full clarity of work area

Multimeter Multimeter with a blue back-lit screen



**Kickstand** Protect your Bona Flexistand



Items available to purchase and retrofit to