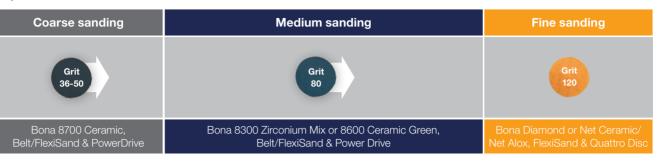

s**

| Туре                                     | Grit | Article number | Q/Box |
|------------------------------------------|------|----------------|-------|
| 280 mm Cleaning Pad for Bona Mini Buffer |      |                |       |



| White | AA68041000 | 5 |
|-------|------------|---|
| Tan   | AA68042000 | 5 |
| Red   | AA68043000 | 5 |
|       |            |   |

407 mm Cleaning Pad for Bona FlexiSand and Bona Buffer

| White | AAS867300058 | 5 |
|-------|--------------|---|
| Tan   | AAS867300038 | 5 |
| Red   | AAS867300048 | 5 |
| Green | AAS867300028 | 5 |



## Recommended Sanding Methods – Please refer to technical data sheets or speak to our technical department for more detailed information.

#### Speed For matt, extra matt, ultra matt and raw finish waterbourne lacquers



#### Colour For stains and pigmented oils. Overcoat-able with Traffic HD

| Coarse sanding                                    | Medium sanding                                                                 | Fine sanding                              |
|---------------------------------------------------|--------------------------------------------------------------------------------|-------------------------------------------|
| Grit<br>50                                        | Grit<br>60 Grit<br>100 Grit<br>120                                             | Grit<br>120                               |
| Bona 8700 Ceramic,<br>Belt/FlexiSand & PowerDrive | Bona 8300 Zirconium Mix or 8600 Ceramic Green,<br>Belt/FlexiSand & Power Drive | Bona Diamond, FlexiSand<br>& Quattro Disc |

#### St