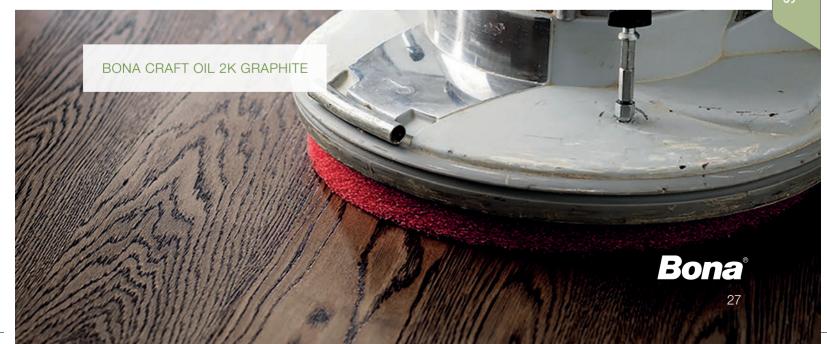

m | Grit 60  | AAS867100603 | 10 |
| 407 mm | Grit 80  | AAS867100803 | 10 |
| 407 mm | Grit 100 | AAS867101003 | 10 |
| 407 mm | Grit 120 | AAS867101203 | 10 |
| 407 mm | Grit 150 | AAS867101503 | 10 |

#### **Cleaning Pads**

| Туре                                     | Grit | Article number | Q/Box |
|------------------------------------------|------|----------------|-------|
| 280 mm Cleaning Pad for Bona Mini Buffer |      |                |       |



| White | AA68041000 | 5 |
|-------|------------|---|
| Tan   | AA68042000 | 5 |
| Red   | AA68043000 | 5 |
|       |            |   |

407 mm Cleaning Pad for Bona FlexiSand and Bona Buffer

| White | AAS867300058 | 5 |
|-------|--------------|---|
| Tan   | AAS867300038 | 5 |
| Red   | AAS867300048 | 5 |
| Green | AAS867300028 | 5 |



## Recommended Sanding Methods – Please refer to technical data sheets or speak to our technical department for more detailed information.

#### Speed For matt, extra matt, ultra matt and raw finish waterbourne lacquers



#### Colour For stains and pigmented oils. Overcoat-able with Traffic HD

| Coarse sanding                                    | Medium sanding                                                                 | Fine sanding                              |
|---------------------------------------------------|--------------------------------------------------------------------------------|-------------------------------------------|
| Grit<br>50                                        | Grit<br>60 Grit<br>100 Grit<br>120                                             | Grit<br>