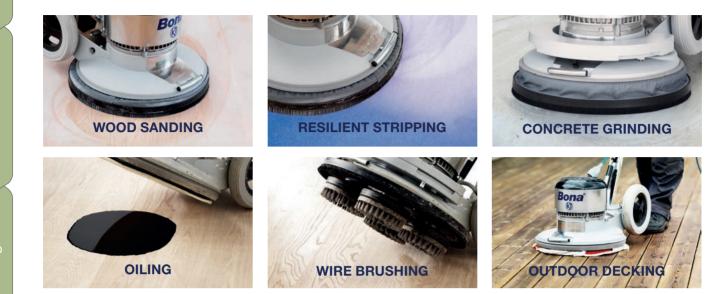

#### Abrasives

| Introduction to Bona Abrasives | 16 |
|--------------------------------|----|
| Ceramic Abrasives              | 17 |
| Zirconium Mix Abrasives        | 20 |
| Silicon Carbide Abrasives      | 22 |
| Aluminium Oxide Abrasives      | 24 |
| Specialist Abrasives           | 26 |
| Screens/Cleaning Pads          | 27 |
| Recommended Sanding Methods    | 28 |