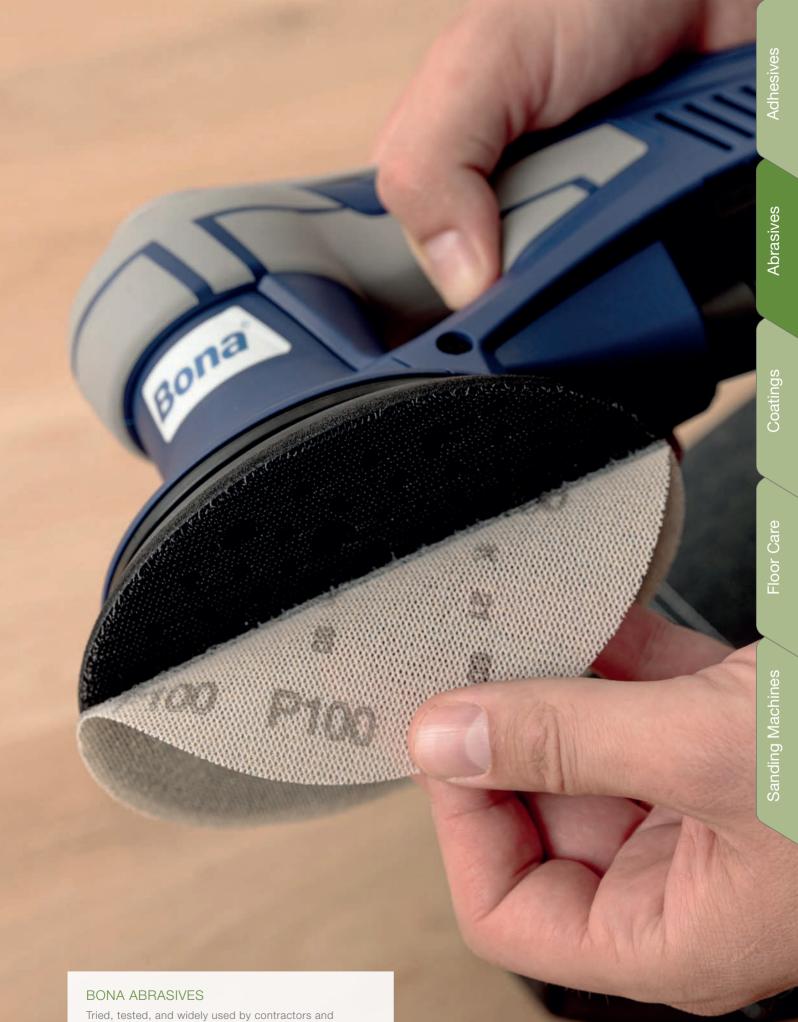

#### Abrasives

| Introduction to Bona Abrasives | 16 |
|--------------------------------|----|
| Ceramic Abrasives              | 17 |
| Zirconium Mix Abrasives        | 20 |
| Silicon Carbide Abrasives      | 22 |
| Aluminium Oxide Abrasives      | 24 |
| Specialist Abrasives           | 26 |
| Screens/Cleaning Pads          | 27 |
| Recommended Sanding Methods    | 28 |