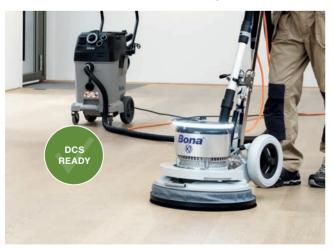

#### Sanding Machines

| Introduction to Bona Sanding Machines | 64 |
|---------------------------------------|----|
| Bona Belt and Expansion Sanders       | 65 |
| Bona Sanders                          | 66 |
| Bona FlexiSand System                 | 67 |
| Introduction to Bona Brush Technology | 71 |
| Other Machines & Accessories          | 73 |
| Bona Vacuum Systems                   | 74 |
| Bona Dust Bags                        | 75 |
| Bona Resilient System                 | 78 |
|                                       |    |