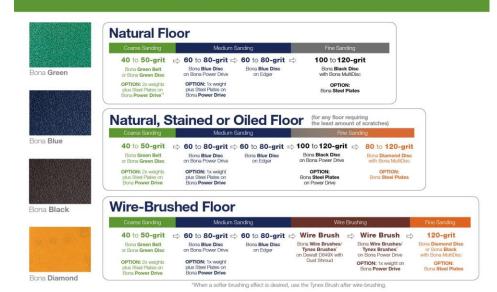

fferent drive plates for a wide variety of floor preparation

### **TECHNICAL DATA**

- Motor: 2.5 HP Heavy Duty, Dual Capacitor 240 Volt/163 RPM, 11.5 AMP, 60HZ Gear Box: 10-1, all-steel, permanently sealed & lubricated
- Switch: Dual Control Safety Lock Trigger Mechanism
- Machine Weight: 112 Lbs.
- Pad Driver Size: one 16" drive plate or four 6" disc Illumination: Two long-life, high-output LED Bulbs Recommended fuses 15A

#### ORDERING INFORMATION

| Item #      | Description                      | Lbs. |
|-------------|----------------------------------|------|
| AMO310002.5 | Bona Power Drive®                | 112  |
| ASO312540   | Bona Power Drive, Drive<br>Plate | 8.9  |
| Aso312511   | 16" Drive Plate                  | 7    |

# **Bona Sanding Sequences** for a Perfect Surface