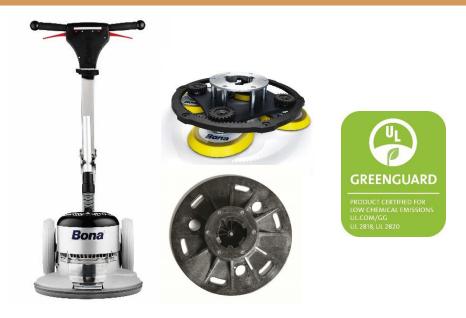

## Bona Power Drive®

All-directional and versatile disc sanding system

A powerful and flexible machine that can be equipped with many different drive plates for a wide variety of floor preparation

The Bona Power Drive® is a truly all-directional and versatile disc sanding system that delivers exceptional power, provides powerful rotary sanding to bare wood, and can significantly reduce your edging time. The Bona Power Drive delivers an amazingly fine and smooth sanding result and minimizes the risk of drum marks or chatter.

### Bona Power Drive®

All-directional and versatile disc sanding system

A powerful and flexible machine that can be equipped with many different drive plates for a wide variety of floor preparation

### **TECHNICAL DATA**

- Motor: 2.5 HP Heavy Duty, Dual Capacitor 240 Volt/163 RPM, 11.5 AMP, 60HZ Gear Box: 10-1, all-steel, permanently sealed & lubricated
- Switch: Dual Control Safety Lock Trigger Mechanism
- Machine Weight: 112 Lbs.
- Pad Driver Size: one 16" drive plate or four 6" disc Illumination: Two long-life, high-output LED Bulbs Recommended fuses 15A