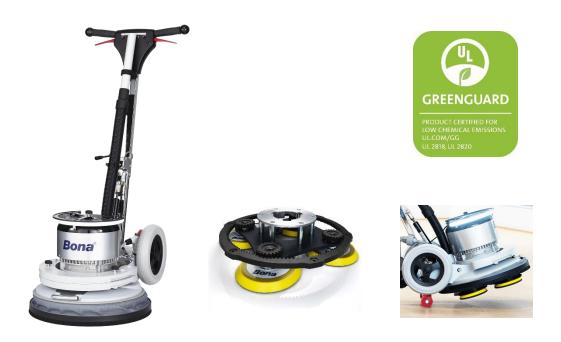

## **Bona Power Drive<sup>®</sup>**

All-directional and versatile disc sanding system

A powerful and flexible machine that can be equipped with many different drive plates for a wide variety of floor preparation.

The Bona Power Drive® is a truly all-directional and versatile disc sanding system that delivers powerful rotary sanding down to bare wood and significantly reduces your edging time. It delivers an amazingly fine and smooth sanding result and minimizes the risk of drum marks or chatter.

Features and Benefits:

- Ability to utilize throughout the entire sanding process, or follow initial cut with the Bona Belt<sup>®</sup> machine
- Achieves the flattest floor with the best scratch pattern for stained or natural floors
- Saves labor time and cost by reducing edging time up to 50-80%
- New 270° LED light improves visibility
- New Multimeter displays voltage, Hz, and running hours
- New kickstand allows you to tilt the machine without contacting the floor with the sanding plates when changing accessories and abrasives, protecting the floor from unwanted scratches and prolonging the life of the drive plate
- Extra weights now included allowing you to customize cutting power and sanding aggressiveness

## **TECHNICAL DATA**

- Motor: 2.5 HP Heavy Duty, Dual Capacitor 240 Volt/60HZ .
- Gear Box: 10-1, all-steel, permanently sealed & lubricated
- Switch: Dual Control Safety Lock Trigger Mechanism •
- Machine Weight: 112 Lbs. .
- Pad Driver Size: one 16" drive plate or four 6" disc •
- Safety devices 16 A overload switch (manual reset), thermal protection in the motor (automatic reset) •
- Abrasive disc speed: (unloaded) 147 rpm. .
- Diameter of disc: 16" •
- Height/Width/Depth: 46"/ 20"/ 25" •