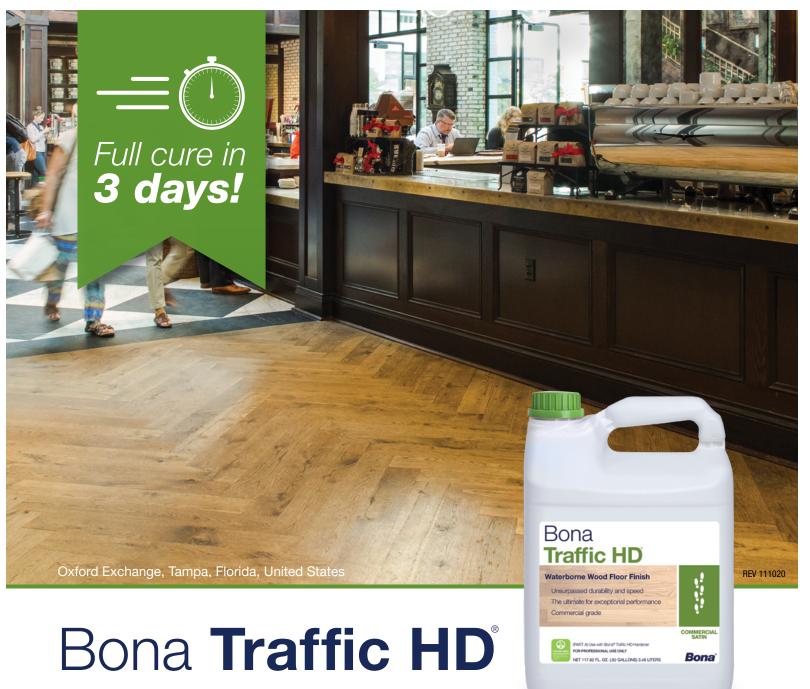

The world's #1 premium waterbased finish!

**Bona Traffic HD**<sup>®</sup> is for hardwood floor owners with an uncompromising attitude towards durability, being green and looking beautiful.

- Significantly outperforms all urethane finishes, including Bona Traffic<sup>®</sup>, in durability at 24 hours
- Unsurpassed scuff, scratch and chemical resistance at full cure
- No sealer needed over a stained floor
- Very low VOCs less than 150
- Very low odor

- Fast drying approximately 2-3 hours
- Exceptional build with excellent flow and leveling
- Available in Commercial Satin, Commercial Semi-Gloss, and Commercial Extra Matte
- Able to coat over Bona Craft Oil® 2K
- GREENGUARD GOLD Certified