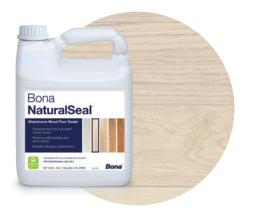

# Bona NaturalSeal®

Bona NaturalSeal<sup>®</sup> - Creates a very close look and depth of pure, freshly sanded wood. Contains a small amount of white pigment. Bona NaturalSeal<sup>®</sup> is a waterborne sanding sealer designed to retain the appearance of unfinished wood on your floor.

#### **Key Benefits**

- Enhances the look and depth of pure wood
- Reduces side bonding and tannin bleed
- Excellent abrasion performance
- Dries in 2-3 hours
- Seals the wood, preventing the finish from penetrating