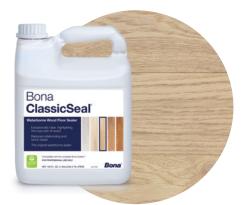

## Bona ClassicSeal®

Bona ClassicSeal<sup>®</sup> is an exceptionally clear waterborne sealer that highlights the natural color of the wood, minimizes grain raise and tannin bleed. Provides a build layer and prevents the finish from penetrating into the wood surface.

#### **Key Benefits**

- Minimizes tannin bleed, especially on white oak
- Exceptionally clear, highlighting true color of wood
- VOC Compliant
- Seals the wood, preventing the finish from penetrating