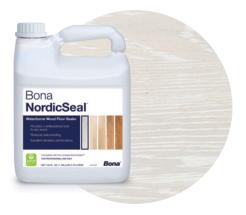

## Bona NordicSeal®

Bona NordicSeal<sup>®</sup> - Scandinavian, white-washed look without adding stain or caustic bleach.Contains twice the amount of white pigment as found in Bona NaturalSeal. Bona NordicSeal<sup>®</sup> is a waterborne sanding sealer that is formulated to provide a green alternative to a whitewashed floor without the use of caustic materials such as bleach. A unique way of customizing your floor from a light whitewash to successive coats, providing a truly Scandinavian look.

#### **Key Benefits**

- Provides a whitewashed look to any wood
- Water clean-up
- Product can be applied with a T-bar or roller
- Seals the wood, preventing the finish from penetrating