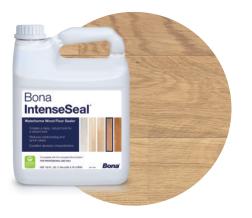

### Bona IntenseSeal®

Bona IntenseSeal<sup>®</sup> - Unique, "wet look" that pops stain colors and works with the extractive oils and resins in each species to highlight their colors on natural floors. Bona IntenseSeal<sup>®</sup> is a specifically formulated waterborne sanding sealer that develops a vibrant look and deep, natural tone to individual wood species.

#### **Key Benefits**

- Excellent abradability develops rapid hardness and allows for easy abrasion
- Reduces tendency for side bonding. Minimizes tannin bleed
- VOC Compliant
- Seals the wood, preventing the finish from penetrating