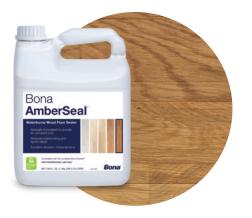

## Bona AmberSeal®

Bona AmberSeal<sup>®</sup> - Warm, rich, oil-modified undertone, but won't get yellower or darker with age. Contains an amber pigment. Bona AmberSeal<sup>®</sup> is a non-yellowing, poly-tone waterborne sanding sealer that provides an oil-based look to hardwood floors. Can be used with all Bona waterborne finishes over both stained and unstained floors.

#### **Key Benefits**

- Specially formulated to provide an oil-based look
- Reduces tendency for side bonding
- Virtually odorless and nonflammable
- VOC Compliant
- Seals the wood, preventing the finish from penetrating