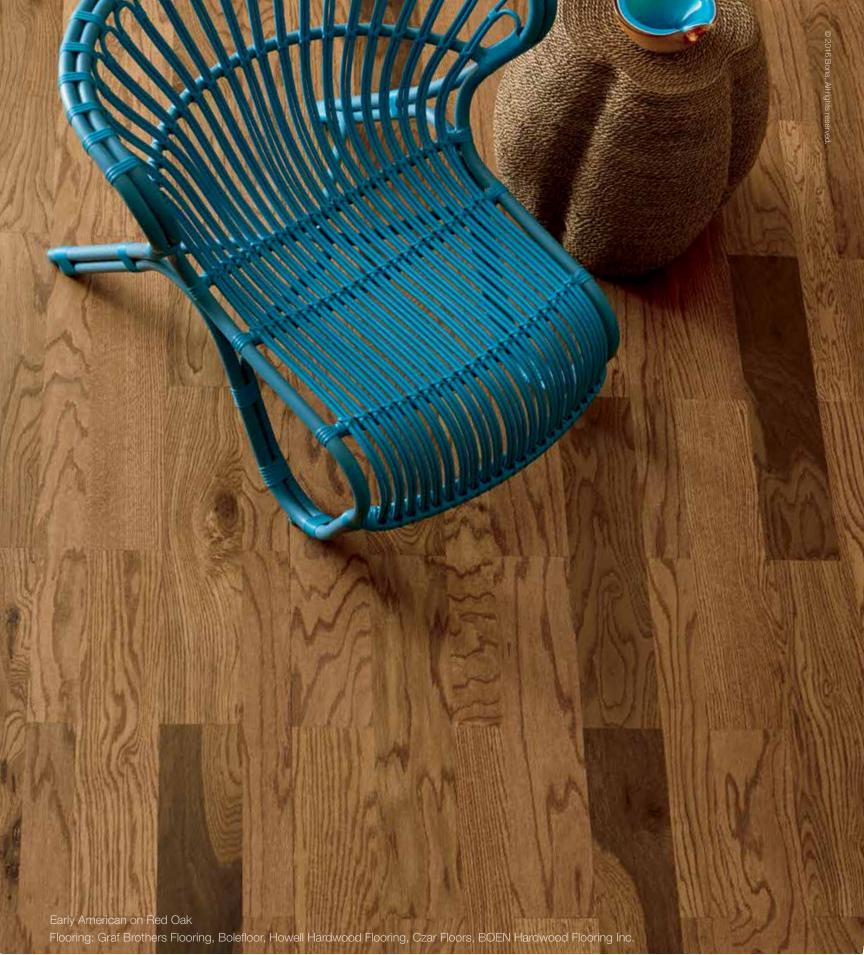

#### Classic

Each of these stains complements the heritage of traditional design while updating it for today's hectic living.

**EARLY AMERICAN** 

**JACOBEAN** 

**TWIG** 

**RED MAHOGANY** 

ANTIQUE BROWN

SPECIAL WALNUT