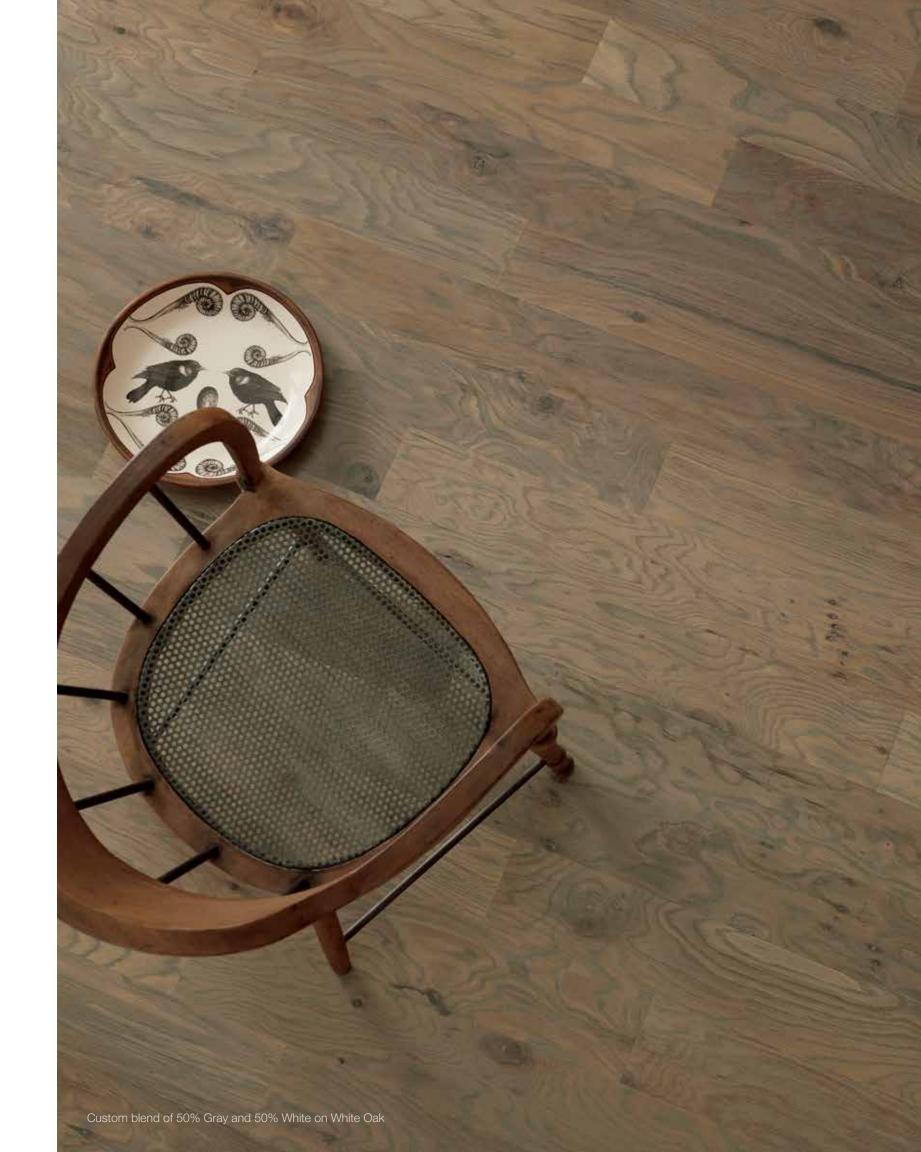

# Naturals: Custom Gray Funky cool patina

Subtle and soft with light tones mixed with warm whites. This easy, breezy collection blends right in with your everyday, everyway living.