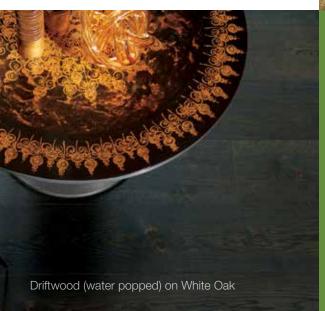

#### Metropolitan

Formulated for witty sophistication, the Metropolitan Collection presents rich neutrals to serve as an urbane backdrop to life.

**EBONY** 

GRAY

**SEDONA RED** 

**ROSEWOOD** 

GRAPHITE

**DRIFTWOOD** 