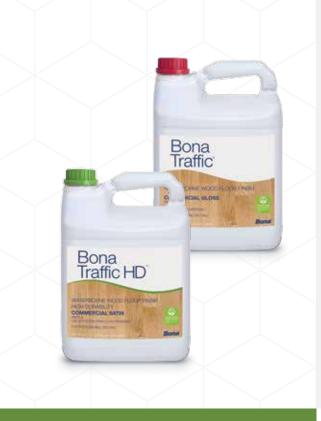

#### **Bona Finish Systems**

Used everywhere from Westminster Cathedral to Nike headquarters, Bona Stains and Finishes work in perfect tandem to seal in the natural beauty of hardwood floors while protecting them from the daily attacks of soccer cleats, high heels and gooey afternoon treats.

Bona's industry-leading water-based finishes protect the beauty of floors while providing the cleanest finishing process in the business.

With Bona Finishes, everyone wins: Homeowners can stay at home, no one is exposed to harsh chemicals, and we're good for the health of the planet too.