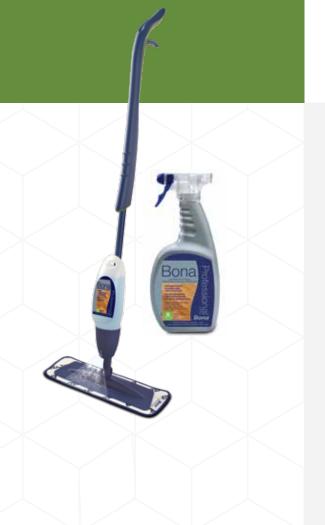

#### **Bona Professional Floor Care**

To keep every floor as pristine as possible, choose Bona Hardwood Floor Cleaners to make the process quick and easy.

Our water-based, non-toxic formulas will get rid of the dirt and dust safely. And leave no chemical residue that could dull the wood.

Remember, too much liquid or the wrong formula will undermine the floor's finish. Bona Professional Floor Care. The best way to ensure a lifetime of beautiful, glowing hardwood floors.

Recommended by professionals since 1919.