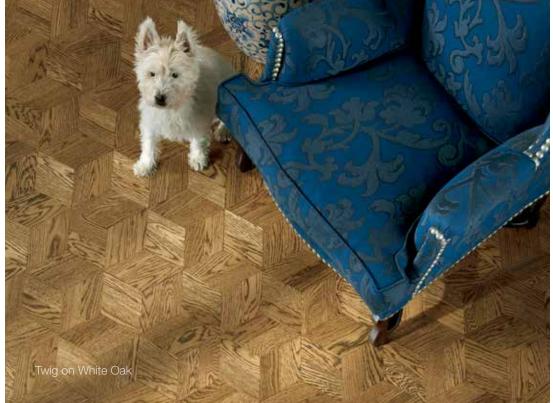

#### Classic

Each of these stains complements the heritage of traditional design while updating it for today's hectic living.

**EARLY AMERICAN** 

**JACOBEAN** 

**TWIG** 

**RED MAHOGANY** 

ANTIQUE BROWN

SPECIAL WALNUT