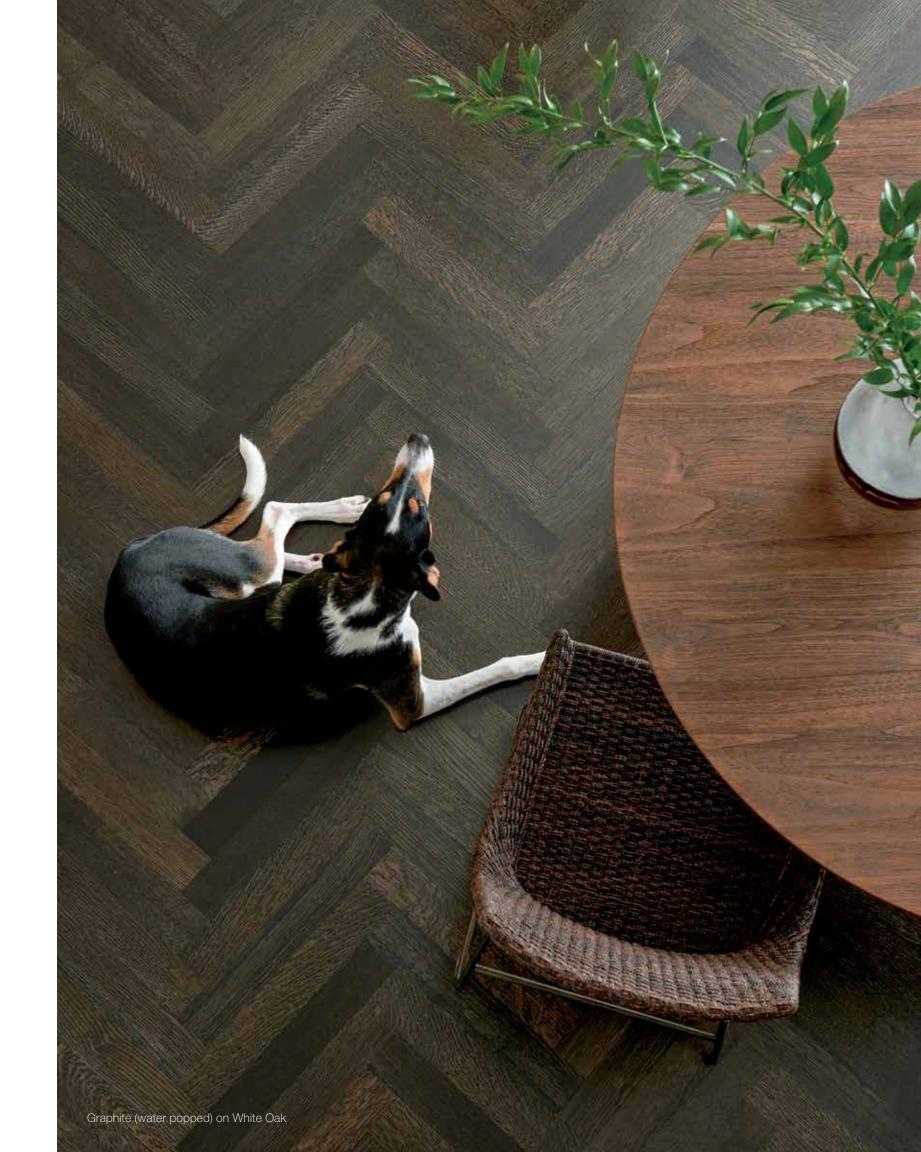

# Metropolitan: Graphite Sophisticated soul

Saturated reds and smoky browns. Grays and rich, chocolaty black. Each color captures an urban vibe that's just right for today's sophisticate. Even if he happens to have four legs.