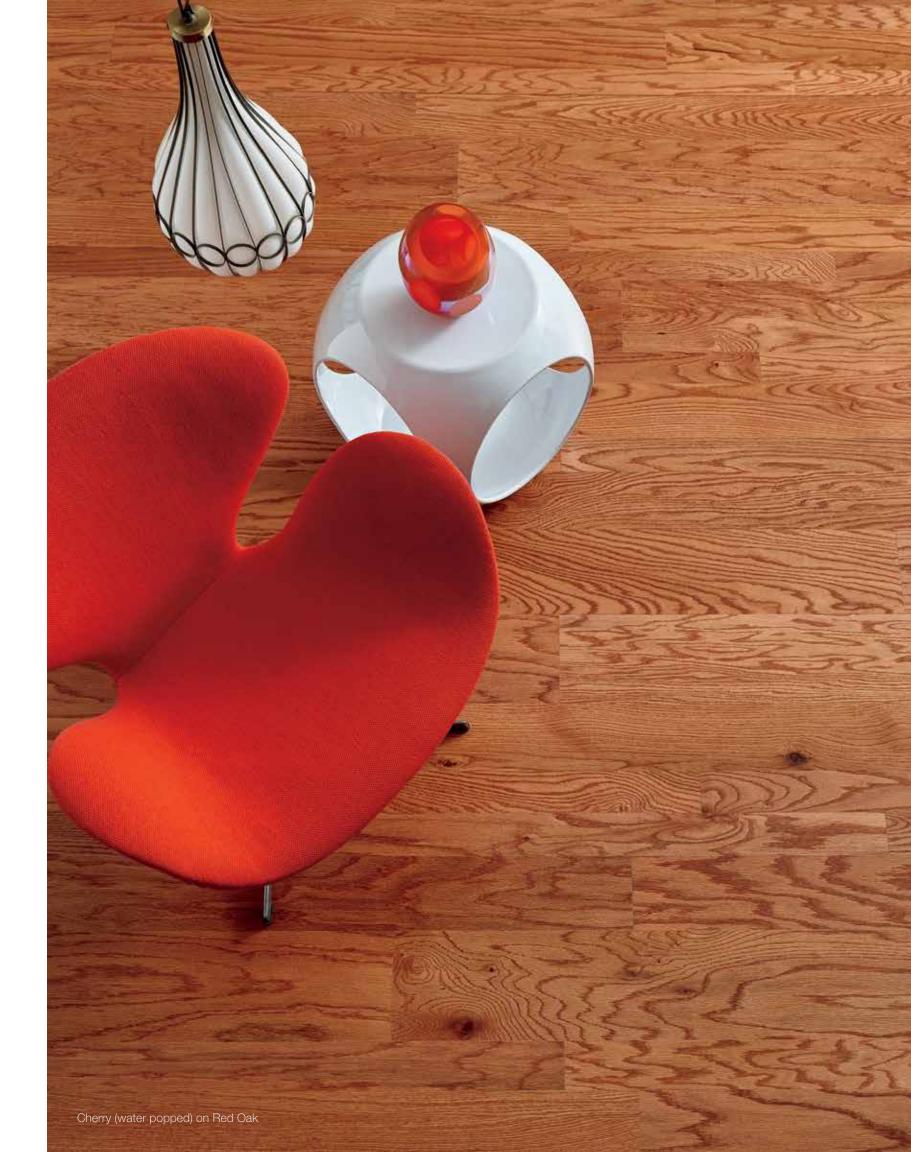

### Classic: Red Mahogany Frankly Frank Lloyd

A rich presentation of authentic browns and rich auburns. This exemplary palette has its roots in the natural appeal of hardwoods. Dress it up or down to suit yourself.