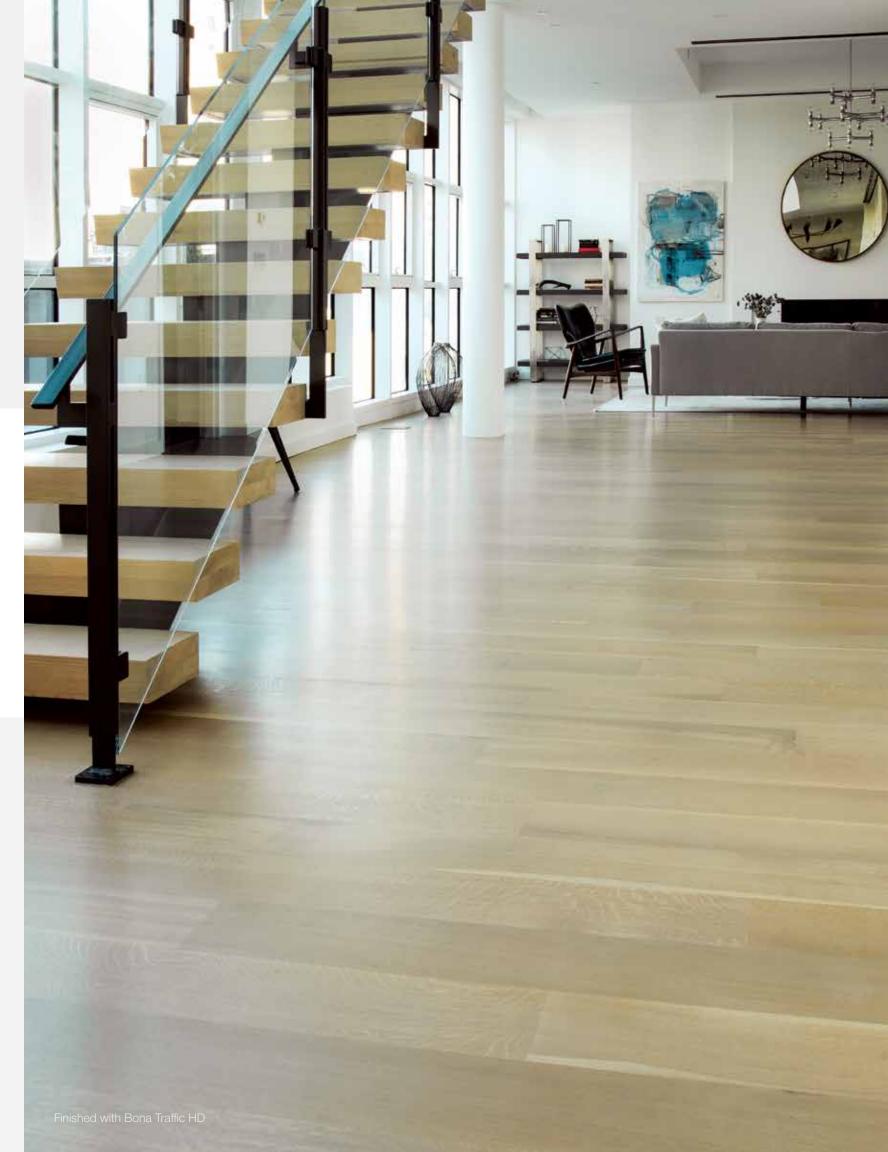

#### **Bona Finish Systems**

Used everywhere from Westminster Cathedral to Nike headquarters, Bona Stains and Finishes work in perfect tandem to seal in the natural beauty of hardwood floors while protecting them from the daily attacks of soccer cleats, high heels and gooey afternoon treats.

Bona's industry-leading water-based finishes protect the beauty of floors while providing the cleanest finishing process in the business.

With Bona Finishes, everyone wins: Homeowners can stay at home, no one is exposed to harsh chemicals, and we're good for the health of the planet too.