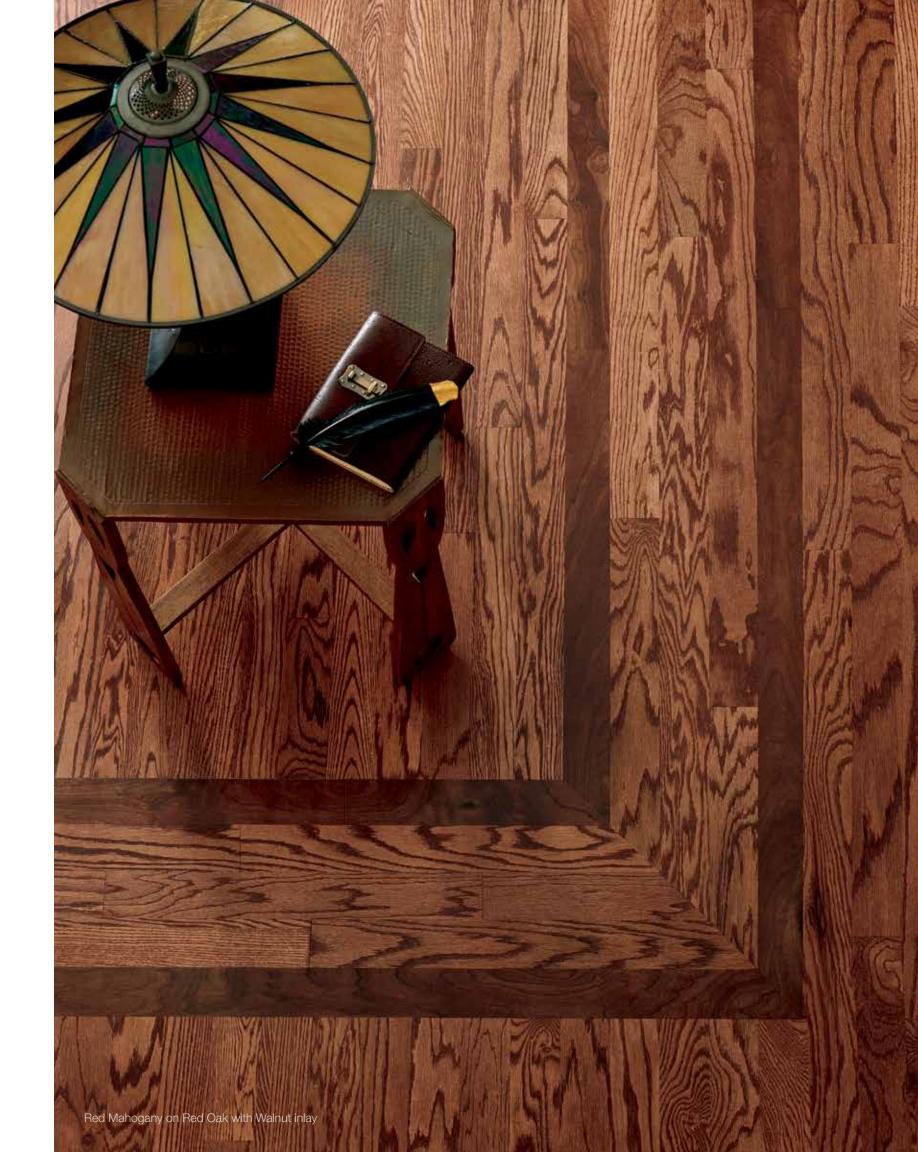

### Classic: Red Mahogany Frankly Frank Lloyd

A rich presentation of authentic browns and rich auburns. This exemplary palette has its roots in the natural appeal of hardwoods. Dress it up or down to suit yourself.