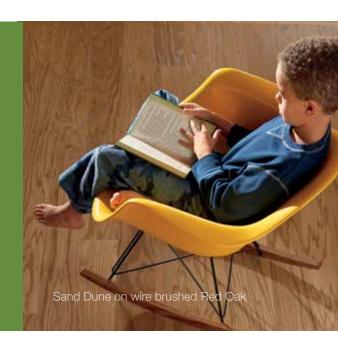

#### **Naturals**

This collection is captured right from a summer's afternoon. Light golden colors for the freshest of floors.

**PURITAN PINE** 

WHITE

SAND DUNE

**GOLDEN OAK** 

NATURAL

**BIRCH** 