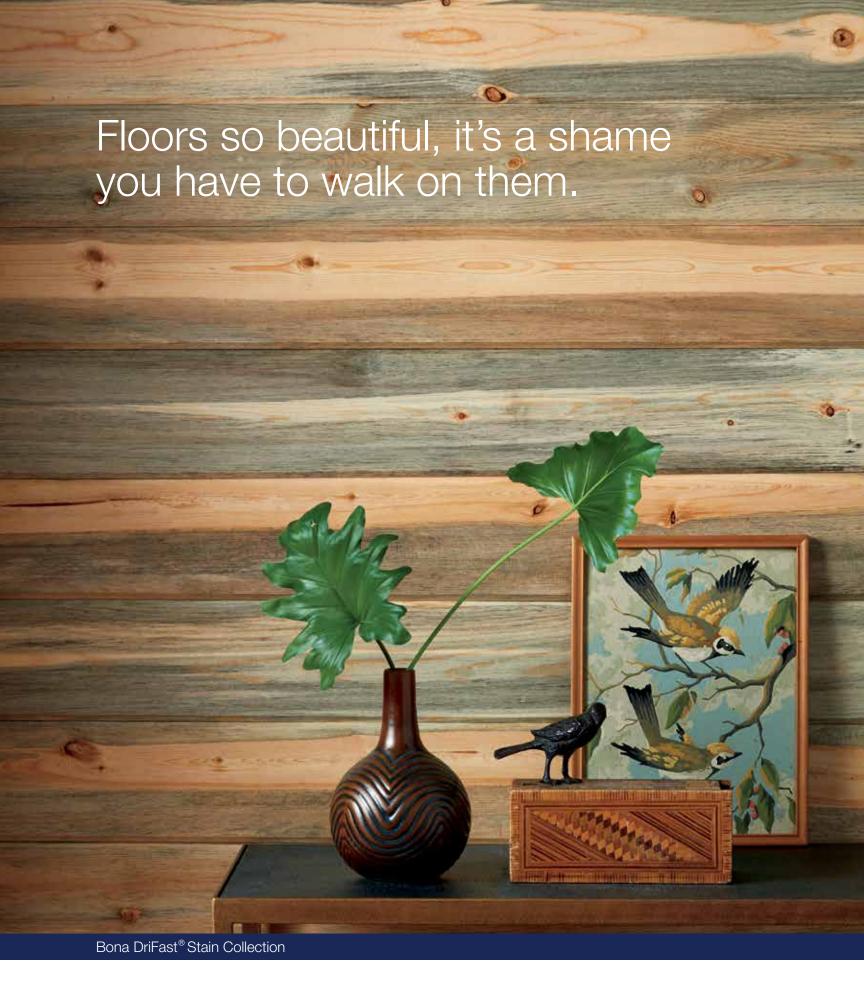

# Bona DriFast Stain Collections Your eyes will sparkle as brightly as your floors.

Metropolitan Urban, elegant, sophisticated

Classic Traditional, historic, quintessential

**Essentials** Innovative, alluring, distinctive

Naturals Bright, relaxed, inviting

Finding just the right stain for your hardwood floors is more than picking a pretty color. You are, after all, creating a home that nurtures your family. Where you will laugh, cry and create memories that will last a lifetime.

We offer you our latest choices for inspiration. Four inspiring Collections with 26 colors that capture the invigorating spirit of great design.

Depend on Bona. A passion for wood floors.